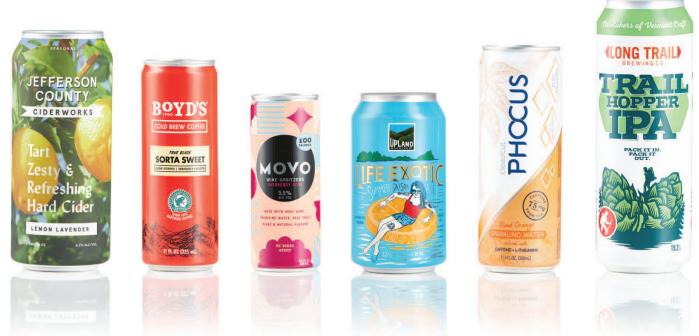

# A CRAFT CAN REVOLUTION

Tripack Shrink Sleeved Cans have become a proven, extremely successful Go-to-Market package choice for craft beverage producers of all types. High level customization, both in brand identity and product offering, has become the name of the game in the craft marketplace. Tripack believes innovative design execution leads to a strong presence on the shelf, resulting in brand growth.

Additionally, our Make to Order process frees up both physical inventory space and business cashflow, removing two very common challenges that craft producers face. Tripack is eager to provide a fresh and nimble approach to your craft beverage production and marketing initiatives today!

### **PRODUCTS**

- Sleeve Labeled Cans
- Brites
- Ends
- Pak-Tech Carriers

### **CAN SIZES**

12oz
12oz
200ml
250ml
19.2oz
375ml

**DO IT YOURSELF** 

Ready to sleeve inline with canning? Let us put together a program that installs a new system on your production floor, and secures you with a reliable supply of our brite cans and shrink labels.